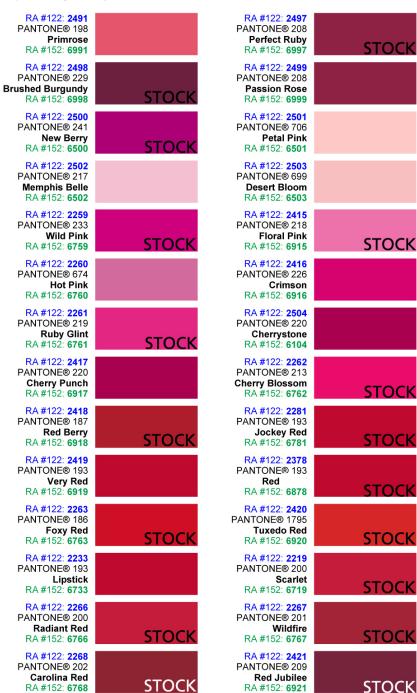

| RA #122: 2243<br>PANTONE® 684<br>Light Pink<br>RA #152: 6743                          | STOCK        | RA #122: <b>2223</b><br>PANTONE® 1895<br><b>Pink</b><br>RA #152: <b>6723</b>        | STOCK |
|---------------------------------------------------------------------------------------|--------------|-------------------------------------------------------------------------------------|-------|
| RA #122: <b>2599</b><br>PANTONE® 671<br><b>Pink Bazaar</b><br>RA #152: <b>6599</b>    |              | RA #122: <b>2373</b><br>PANTONE® 1767<br><b>Pink Mist</b><br>RA #152: <b>6873</b>   | STOCK |
| RA #122: 2374<br>PANTONE® 176<br>Emily Pink<br>RA #152: 6874                          |              | RA #122: <b>2293</b><br>PANTONE® 1905<br><b>Rose</b><br>RA #152: <b>6793</b>        |       |
| RA #122: <b>2244</b><br>PANTONE® 183<br><b>Rose Cerise</b><br>RA #152: <b>6744</b>    |              | RA #122: <b>2237</b><br>PANTONE® 203<br><b>Carnation</b><br>RA #152: <b>6737</b>    |       |
| RA #122: <b>2246</b><br>PANTONE® 198<br><b>Shrimp</b><br>RA #152: <b>6746</b>         | STOCK        | RA #122: <b>2248</b><br>PANTONE® 191<br><b>Bashful Pink</b><br>RA #152: <b>6748</b> |       |
| RA #122: <b>2228</b><br>PANTONE® 198<br><b>Begonia</b><br>RA #152: <b>6728</b>        | STOCK        | RA #122: <b>2412</b><br>PANTONE® 1775<br><b>Azalea</b><br>RA #152: <b>6912</b>      |       |
| RA #122: 2375<br>PANTONE® 709<br>Dusty Rose<br>RA #152: 6875                          | STOCK        | RA #122: <b>2591</b><br>PANTONE® 507<br><b>Rose Tint</b><br>RA #152: <b>6591</b>    | STOCK |
| RA #122: <b>2249</b><br>PANTONE® 202<br><b>Burgundy</b><br>RA #152: <b>6749</b>       | <b>STOCK</b> | RA #122: 2608<br>PANTONE® 188<br>TH Burgundy<br>RA #152: 6608                       |       |
| RA #122: 2252<br>PANTONE® 506<br>Russet<br>RA #152: 6752                              | STOCK        | RA #122: 2622<br>PANTONE® 209<br>Pro Firebrand<br>RA #152: 6622                     |       |
| RA #122: 2225<br>PANTONE® 195<br>Wine<br>RA #152: 6725                                | STOCK        | RA #122: <b>2587</b><br>PANTONE® 5195<br>Intense Maroon<br>RA #152: <b>6587</b>     | STOCK |
| RA #122: 2376<br>PANTONE® 5115<br>Dark Maroon<br>RA #152: 6876                        | STOCK        | RA #122: <b>2494</b><br>PANTONE® 1955<br><b>Carbernet</b><br>RA #152: <b>6994</b>   | STOCK |
| RA #122: <b>2495</b><br>PANTONE® 1767<br><b>Mountain Rose</b><br>RA #152: <b>6995</b> | STOCK        | RA #122: <b>2496</b><br>PANTONE® 505<br><b>Warm Wine</b><br>RA #152: <b>6996</b>    | STOCK |