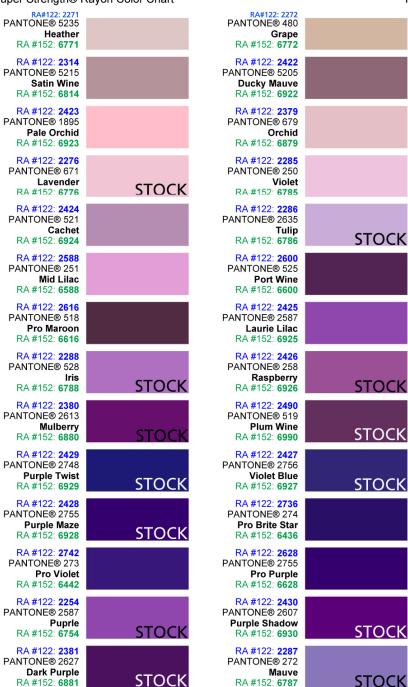

| n Super Strengtne F                                                               | Rayon Color Chart |                                                  |
|-----------------------------------------------------------------------------------|-------------------|--------------------------------------------------|
| RA #122: 2431<br>PANTONE® 2695<br><b>Purple Accent</b><br>RA #152: <b>6931</b>    | stock             | RA #12<br>PANTONE<br>Hot I<br>RA #152            |
| RA #122: <b>2291</b><br>PANTONE® 233<br><b>Passion</b><br>RA #152: <b>6791</b>    | stock             | RA #122<br>PANTONE<br>Strav<br>RA #152           |
| RA #122: 2292<br>PANTONE® 513<br>Plum                                             | STOCK             | RA #122<br>PANTONE                               |
| RA #152: 6792<br>RA #122: 2443<br>PANTONE® 5483<br>Mystic Teal                    | STOCK             | RA #152<br>RA #122<br>PANTONE®                   |
| RA #152: <b>6943</b><br>RA #122: <b>2444</b><br>PANTONE® 303<br>Dark Teal         |                   | RA #152<br>RA #122<br>PANTONE<br>Mint            |
| RA #152: <b>6944</b><br>RA #122: <b>2204</b><br>PANTONE® 3105<br><b>Turquoise</b> | STOCK             | RA #152<br>RA #122<br>PANTONE<br><b>M.D.</b> (   |
| RA #152: 6704<br>RA #122: 2311<br>PANTONE® 346<br>Seafoam<br>RA #152: 6811        | STOCK             | RA #152<br>RA #122<br>PANTONE<br>Isle<br>RA #152 |
| RA #122: 2390<br>PANTONE® 3258<br>Peppermint<br>RA #152: 6890                     | STOCK             | RA #122<br>PANTONE®<br>Oceanic<br>RA #152        |
| RA #122: <b>2621</b><br>PANTONE® 315<br><b>Pro Teal</b><br>RA #152: <b>6621</b>   |                   | RA #122<br>PANTONE<br>Garden<br>RA #152          |
| RA #122: <b>2735</b><br>PANTONE® 329<br><b>Pro Green</b><br>RA #152: <b>6435</b>  |                   | RA #122<br>PANTONE®<br>Pine<br>RA #152           |
| RA #122: 2448<br>PANTONE® 3295<br>Greenstone<br>RA #152: 6948                     |                   | RA #122<br>PANTONE<br>Fern<br>RA #152            |
| RA #122: 2615<br>PANTONE® 329<br>Pro Hunter<br>RA #152: 6615                      |                   | RA #122<br>PANTONE®<br>Pain<br>RA #152           |
| RA #122: 2282<br>PANTONE® 578<br>Flite Green<br>RA #152: 6782                     |                   | RA #122<br>PANTONE®<br>N<br>RA #152              |
| RA #122: <b>2313</b><br>PANTONE® 629                                              |                   | RA #122<br>PANTONE                               |
| Sprite<br>RA #152: 6813                                                           | STOCK             | RA #152                                          |
|                                                                                   |                   |                                                  |